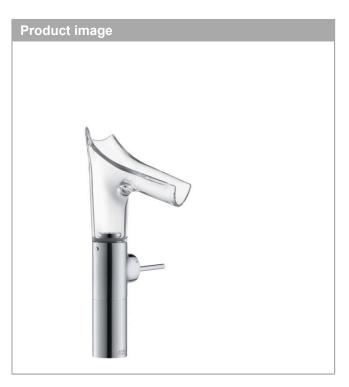

### AXOR Starck V

#### Single lever basin mixer 220 with glass spout for wash bowls with waste set Surfaces: Chrome Article Number: 12114000

#### AXOR Starck V

Single lever basin mixer 220 with glass spout for wash bowls with waste set Surfaces: Chrome Article Number: 12114000