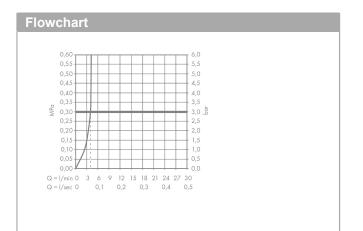

#### product features

- · consists of: single lever basin mixer, waste set
- · ComfortZone 220
- · projection 125 mm
- swivel range adjustable in 2 steps to 120° or 145°
- · laminar spray
- EasyClick connection between body and spout with SafetyStop-function
- · Spout is dishwasher safe
- · material spout: crystal glass
- · flow rate at 3 bar: 4 l/min
- · joystick ceramic cartridge
- · non-closing waste set
- · connection dimension: DN15
- · handle can be positioned on the right or left
- not recommended for the public and semi-public area