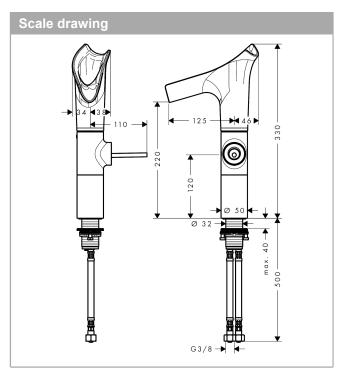

#### product features

- · consists of: single lever basin mixer, waste set
- · ComfortZone 220
- · projection 125 mm
- swivel range adjustable in 2 steps to 120° or 145°
- · laminar spray
- EasyClick connection between body and spout with SafetyStop-function
- · Spout is dishwasher safe
- · material spout: crystal glass
- · flow rate at 3 bar: 4 l/min
- · joystick ceramic cartridge
- · non-closing waste set
- · connection dimension: DN15
- · handle can be positioned on the right or left
- not recommended for the public and semi-public area